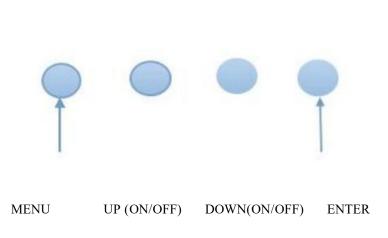

## Digital tube stroke cycle Said standby

1.Spray smoke: press the up button (on/off) work/stop;.According to the menu display P, then press the up or down key, 1-100 range are blowing smoke, smoke not to move, and then determine the key save.

2.Spray smoke time to adjust: according to the menu display d then press the up or down key, range 1-200 seconds, and then determine the key. Such as 8 d is blowing smoke 8 seconds.

3. The time gap to adjust: according to the menu display 1 again press the up or down key, range 1-200 seconds, and then press save determine key. 1 5 is clearance for five (5) seconds.

4.Timing quantitative: press down key (timing)/stop work. Smoke opportunities in accordance with the smoke injection time and interval time set numerical automatic cycle of work. In item 3.4 above regulation, belching smoke eight seconds interval for 5 seconds, so cycle.

5. DMX: Automatic priority DMX, a total of 2 channels, The first is for spraying smoke, The second is for the fan; Have a DMX other function is invalid, press menu button to press the up or down key, set the address code, according to determine the key.